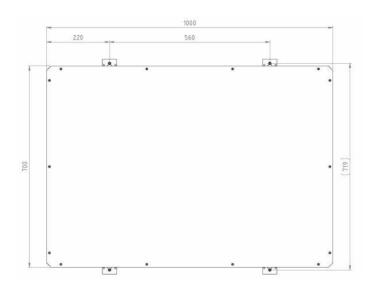

Colour of dots: Red (3/team)

Exterior dimensions of case: (WxHxD) 1000 x 700 x 100 mm

Weight: Approx. 9 kgs

Reading distance: Approx. 50 metres

Connection voltage: 230V 50-60Hz AC

Power supply and electronics: Built-in