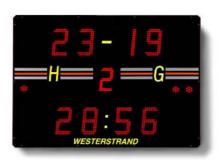

Match/Game time Count-up or down is indicated by four digits (minutes and seconds).

As an option, regular day time can be indicated when no game is being played.

WESTERSTRAND

**Score indication** 000-999 (three digits per team)

Period 1-9 (1 digit)

**Penalty/Serve/Foul** Indicated by dots (3 dots/team).

**Time-out** Count-down of time is indicated instead of match/game time.

**Siren** Built-in. Sounds automatically at finished game, time-out, break/pause.

By manually pressing a key, the siren can also sound at any requested

time.

Front cover Non-reflective polycarbonate (DIN 18032)

**Service** From the front side

More detailed description of the function for each individual sports available on separate data sheets.