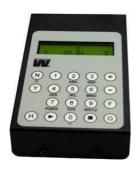

### **DESCRIPTION: REMOTE CONTROL UNIT FOR BASIC LED140**

Remote control unit with pre programmed rules (international) for respective sport. The alphanumeric LCD shows the same information as the Scoreboard.

## Remote control unit, art.No. 117600-25, for hard wired controlled Soreboards

The delivery includes:

1 pc. 22038-10 Remote control unit with pre-programmed sports incl. 3m cable

1 pc. 40536-42 Connection box

#### **TECHNICAL DATA**

Size (WxHxD) 154 x 90 x 48 mm

Weight: 800 g.

Ambient temperature:  $\pm 0^{\circ}$ C up to  $\pm 40^{\circ}$ C.

Colour: Black
Housing: Aluminium
LCD-Display: 16x2 characters
Keypad: 20 buttons (4x5)
Connection to Scoreboard: See block diagram