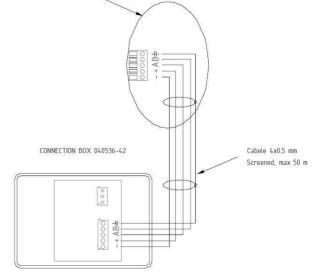

It is controlled from our self-instructing remote control unit with pre-programmed rules for each sport. The included remote control unit is hard wired, connection to Scoreboard acc to diagram on page 3.

## Remote control unit, art.No. 117600-25, for hard wired controlled Soreboards

The delivery includes:

1 pc. 22038-10 Remote control unit with pre-programmed sports incl. 3m cable

1 pc. 40536-42 Connection box

#### **TECHNICAL DATA**

Size (WxHxD) 154 x 90 x 48 mm

Weight: 800 g.

Ambient temperature:  $\pm 0^{\circ}$ C up to  $\pm 40^{\circ}$ C.

Colour: Black
Housing: Aluminium
LCD-Display: 16x2 characters
Keypad: 20 buttons (4x5)
Connection to Scoreboard: See block diagram