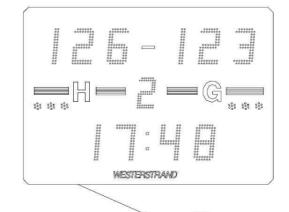

Match/Game time Count-up or down is indicated by four digits (minutes and seconds).

As an option, regular day time can be indicated when no game is being played.

WESTERSTRAND

**Score indication** 000-999 (three digits per team)

Period 1-9 (1 digit)

**Penalty/Serve/Foul** Indicated by dots (3 dots/team).

**Time-out** Count-down of time is indicated instead of match/game time.

**Siren** Built-in. Sounds automatically at finished game, time-out, break/pause.

By manually pressing a key, the siren can also sound at any requested

time.

Front cover Non-reflective polycarbonate (DIN 18032)

**Service** From the front side

More detailed description of the function for each individual sports available on separate data sheets.

#### **TECHNICAL DATA:**

Case: Aluminium, black

Front cover: Polycarbonate 3 mm.

Digits: LED's, SMD

Digit height: 140mm (score and time), 120mm (period)

Colour of digits: Red

Colour of fixed text: Yellow

Size of dots: Ø 25mm

Colour of dots: Red (3/team)

Exterior dimensions of case: (WxHxD) 1000 x 700 x 100 mm

Weight: Approx. 9 kgs

Reading distance: Approx. 50 metres

Connection voltage: 230V 50-60Hz AC

Power supply and electronics: Built-in