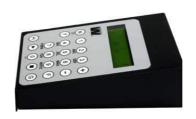

### **DESCRIPTION: REMOTE CONTROL UNIT FOR BASIC LED140**

Remote control unit with pre programmed rules (international) for respective sport. The alphanumeric LCD shows the same information as the Scoreboard.

## Remote control unit, art.No. 117600-25, for hard wired controlled Soreboards

The delivery includes:

1 pc. 22038-10 Remote control unit with pre-programmed sports incl. 3m cable

1 pc. 40536-42 Connection box

#### **TECHNICAL DATA**

Size (WxHxD) 154 x 90 x 48 mm

Weight: 800 g.

Ambient temperature:  $\pm 0^{\circ}$ C up to  $\pm 40^{\circ}$ C.

Colour: Black
Housing: Aluminium
LCD-Display: 16x2 characters
Keypad: 20 buttons (4x5)
Connection to Scoreboard: See block diagram