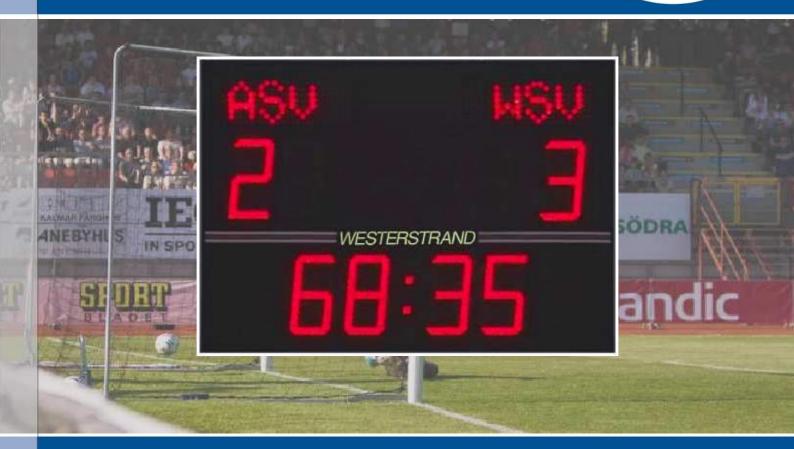

## Scoreboard F300/450-TEXT

Scoreboard LED with team name, score and match time

Can be used as digital clock when not in use as a Scoreboard

Easy to use via hardwired and/or wireless remote

## Scoreboard F300/450-TEXT

Remote Control Unit

- Scoreboard for outdoor use
- Digits/characters of red LED's with high luminosity for outdoor use, visible in direct sunlight
- Show team name [4+4 characters], score (max. 99-99) and match time (minutes and seconds)
- Can be used as a digital clock (HH:MM) when not in use as a scoreboard
- Tested acc. to DIN 18032
- The scoreboard is controlled via small remote
- The remote is hardwired and/or wireless