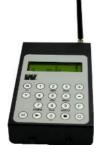

## Scoreboard F300/450-TEXT

Remote Control Unit

- Scoreboard for outdoor use
- Digits/characters of red LED's with high luminosity for outdoor use, visible in direct sunlight
- Show team name [4+4 characters], score (max. 99-99) and match time (minutes and seconds)
- Can be used as a digital clock (HH:MM) when not in use as a scoreboard
- Tested acc. to DIN 18032
- The scoreboard is controlled via small remote
- The remote is hardwired and/or wireless

## **TEKCHNICAL DATA**

| Housing:                           | Aluminium, black            |
|------------------------------------|-----------------------------|
| Front:                             | Red polycarbonate, 3mm      |
| Digits:                            | Red LED-digits              |
| Digit height:                      | 300/450mm                   |
| Matrix height:                     | 242mm                       |
| Dot size:                          | Ø 25/30x30mm                |
| Colour of dots:                    | Red                         |
| Colour of fixed text:              | Yellow                      |
| Dimension Scoreboard (WxHxD):      | F300-Text 2000x1250x110mm   |
|                                    | F450-Text 2400x1700x110mm   |
| Weight Scoreboard:                 | F300-Text ca 55kgs          |
|                                    | F450-Text ca 75kgs          |
| Reading distance:                  | Ca. 120/180m                |
| Connection voltage:                | 230 V 50-60 Hz              |
| Power consumption:                 | Max. 215/240 VA             |
| Electronics and power supply unit: | Built in                    |
| Temperature range:                 | -20°C up to +40°C           |
| Remote                             |                             |
| Dimension Remote (WxHxD):          | 90x150x56mm (excl. antenna) |
| Power supply Remote:               | Rechargeable batteries      |
| Weight Remote:                     | 0,5 Kgs                     |
| Frequency:                         | 868 MHz                     |
| Transmission distance:             | Ca 200m (max.)              |